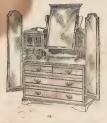

### THE "SALISBURY' SIX DRAWER DRESSING CHEST.

30 Ver, streng V and so ere recent to a such the regularity of the short drawers, large heatfail glass awing microse, modified are not according to the second s

| In Pine, Enlabed White (So.J Color)  | .64 |
|--------------------------------------|-----|
| Do a detter in West                  | 4   |
| Duto, ditto, as Art Green            | 5   |
| Dato, ditto, as Chippendale Mahogany | 5   |
| D.tto, ditto, as Solid Cedar         | 5   |